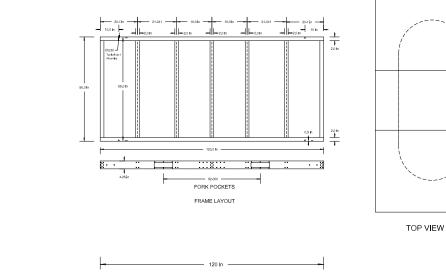

Product Dimensional Drawing

#### Polyethylene Tank & Pump

| Tank Model | Length<br>Inches | Width<br>Inches | Height<br>Inches | Water<br>Conn. | Tank Capacity | Recirculation<br>Pump | FLA<br>230/3Ø | FLA<br>460/3Ø | Weight<br>Lbs. |
|------------|------------------|-----------------|------------------|----------------|---------------|-----------------------|---------------|---------------|----------------|
| RRT500     | 120              | 56              | 60               | 3" FPT         | 500 Gallons   | 5HP                   | 13.7          | 6.5           | 595            |