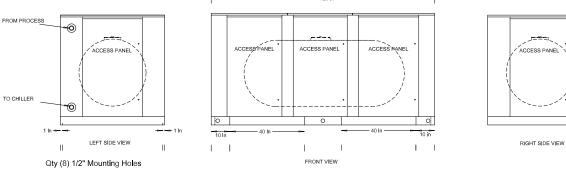

Product Dimensional Drawing

#### Polyethylene Tank & Pump

| Tank Model | Length<br>Inches | Width<br>Inches | Height<br>Inches | Water<br>Conn. | Tank Capacity | Recirculation<br>Pump | FLA<br>230/3Ø | FLA<br>460/3Ø | Weight<br>Lbs. |
|------------|------------------|-----------------|------------------|----------------|---------------|-----------------------|---------------|---------------|----------------|
| RRT500     | 120              | 56              | 60               | 3" FPT         | 500 Gallons   | 5HP                   | 13.7          | 6.5           | 595            |