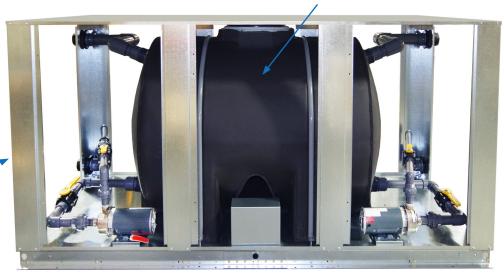

Shown with Access Doors Removed

(Piping shown before insulation was added)

### (Polyethylene Tank) Standard Features:

- Open Vented 500 gallon
  Polyethylene tank
- 1/2" tank and fluid piping insulation
- SCH80 PVC and Polypropylene piping
- Fused, STAINLESS STEEL evaporator recirculating pump
- Recirculation pump discharge ball valve and cleanable "Y" strainer
- Control box with pump terminal block
- Galvanized steel sheet metal cabinet
- Hinged removable access panels

#### **Available Options:**

- STAINLESS STEEL SEALED TANK
- Fused, STAINLESS STEEL process pump
- Dual process pump with manual changeover
- Dual process pump with auto changeover
- Pump suction isolation valve
- Process Pump VFD Controller
- Tank fluid sight glass
- Tank liquid level indicator with dry contacts
- · Low flow by-pass valve
- Water flow meter
- · Auto city water make up solenoid
- 1" tank and piping insulation in lieu of 1/2"
- · Seal-tight electrical conduit and connections
- Painted Powder Coated