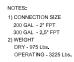

#### **Polyethylene Tank & Pump**

| Tank Model | Length<br>Inches | Width<br>Inches | Height<br>Inches | Water<br>Conn. | Tank Capacity | Recirculation<br>Pump | FLA<br>230/3O | FLA<br>460/3Ø | Weight<br>Lbs. |
|------------|------------------|-----------------|------------------|----------------|---------------|-----------------------|---------------|---------------|----------------|
| RRT200     | 88               | 56              | 60               | 2" FPT         | 200 Gallons   | 3HP                   | 9.4           | 4.5           | 445            |