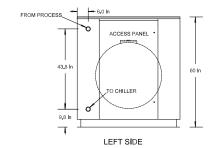

To Chiller Access Door Optional Tank Fluid Sight Glass

Front/Side View

Dual Process Pumps