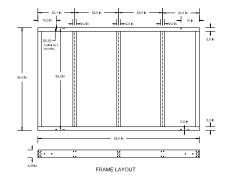

#### **Polyethylene Tank & Pump**

| Tank Model | Length<br>Inches | Width<br>Inches | Height<br>Inches | Water<br>Conn. | Tank Capacity | Recirculation<br>Pump | FLA<br>230/3O | FLA<br>460/3Ø | Weight<br>Lbs. |
|------------|------------------|-----------------|------------------|----------------|---------------|-----------------------|---------------|---------------|----------------|
| RRT200     | 88               | 56              | 60               | 2" FPT         | 200 Gallons   | 3HP                   | 9.4           | 4.5           | 445            |