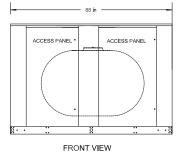

## **PRODUCT DATA SHEET**

Model: **RRT200** 200 Gallon Dual Process Tank & Pump Package

Legacy Chiller Systems 851 Tech Drive Telford, PA 18969

Toll-Free: (877) 988-5464

Front View showing Access Doors Removed

To Chiller Access Door Optional Tank Fluid Sight Glass

Front/Side View

Dual Process Pumps