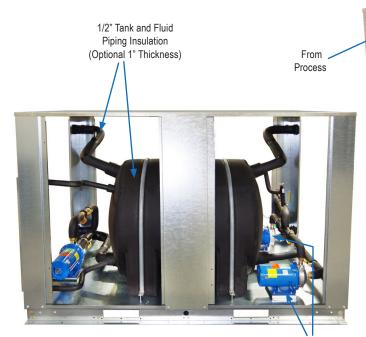

## **PRODUCT DATA SHEET**

Model: **RRT200** 200 Gallon Dual Process Tank & Pump Package

Legacy Chiller Systems 851 Tech Drive Telford, PA 18969

Toll-Free: (877) 988-5464

Front View showing Access Doors Removed

### (Polyethylene Tank) Standard Features:

- Open Vented 200 gallon
  Polyethylene tank
- 1/2" tank and fluid piping insulation
- SCH80 PVC and Polypropylene piping
- Fused, **STAINLESS STEEL** evaporator recirculating pump
- Recirculation pump discharge ball valve and cleanable "Y" strainer
- Control box with pump terminal block
- · Galvanized steel sheet metal cabinet
- Hinged removable access panels

## Available Options:

- STAINLESS STEEL SEALED TANK
- Fused, STAINLESS STEEL process pump
- Dual process pump with manual changeover
- Dual process pump with auto changeover
- Pump suction isolation valve
- Process Pump VFD Controller
- Tank fluid sight glass
- Tank liquid level indicator with dry contacts
- · Low flow by-pass valve
- Water flow meter
- · Auto city water make up solenoid
- 1" tank and piping insulation in lieu of 1/2"
- · Seal-tight electrical conduit and connections
- Painted Powder Coated