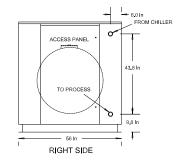

To Chiller Access Door Optional Tank Fluid Sight Glass

Front/Side View

Dual Process Pumps