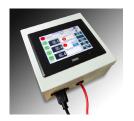

# **Our Controls:**

Legacy - "Easy Touch Screen" User Interface

Legacy - Pentra Microsmart, Programmable Logic Controller (PLC), with "Plug-in" Control Relays!

For Complete Information on our Controls, ask for our **Legacy Controls Brochure**.

# Our Website: www.legacy-chillers.com

Legacy offers
Remote Access...Complete
Touchscreen Control of the
Chiller from Anywhere
in Your Facility.