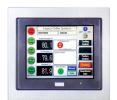

# **Our Controls:**

Legacy - "Easy Touch Screen" User Interface

Legacy - Pentra Microsmart, Programmable Logic Controller (PLC), with "Plug-in" Control Relays!

For Complete Information on our Controls, ask for our **Legacy Controls Brochure**.

# Our Website: www.legacy-chillers.com

Legacy offers
Remote Access...Complete
Touchscreen Control of the
Chiller from Anywhere
in Your Facility.