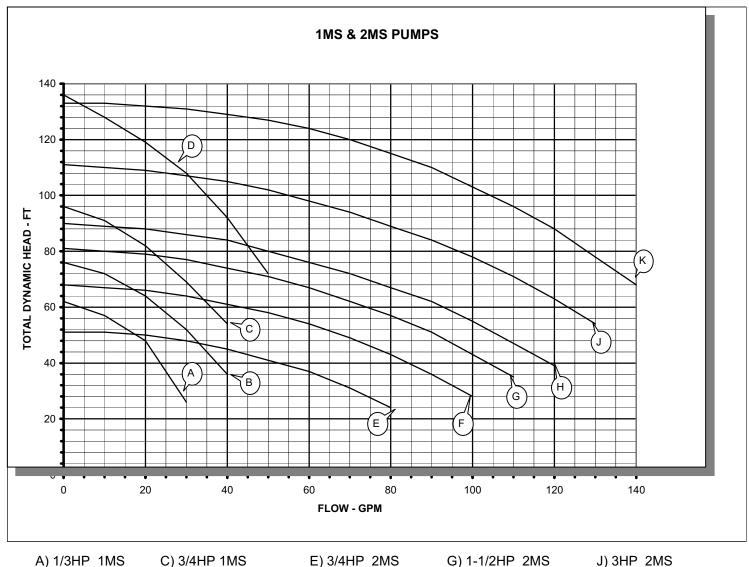

## Standard Available Stainless Steel Process System Pumps

Certain applications may require the use of glycol (antifreeze) depending on cooling requirements and / or low ambient temperatures. These fluids affect chiller capacities and may require heat exchanger adjustments. Please consult the factory for assistance.

B) 1/2HP 1MS

D) 1-1/2HP 1MS

F) 1HP 2MS

H) 2HP 2MS

K) 5HP 2MS

<sup>\*\*</sup> Legacy chillers are not limited to the pumps shown on this curve. Contact the factory @ (877) 988-5464 with the flow and head pressure requirements to have the proper pump selected for your application.