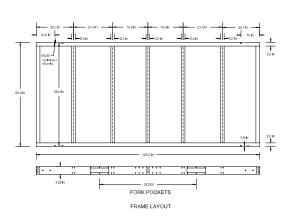

### Product Dimensional Drawing

### Polyethylene Tank & Pump

| Tank Model | Length<br>Inches | Width<br>Inches | Height<br>Inches | Water<br>Conn. | Tank Capacity | Recirculation<br>Pump | FLA<br>230/3O | FLA<br>/ 460/3O | Weight<br>Lbs. |
|------------|------------------|-----------------|------------------|----------------|---------------|-----------------------|---------------|-----------------|----------------|
| RRT600     | 120              | 56              | 60               | 4" FPT         | 600 Gallons   | 5HP                   | 13.7          | 6.5             | 625            |