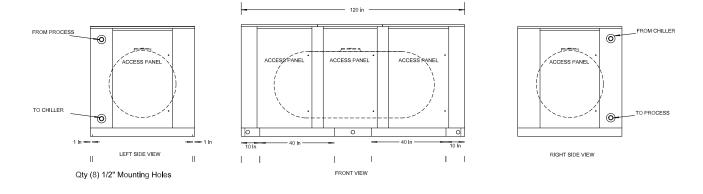

Shown with Access Doors Removed

(Piping shown before insulation was added)

## (Polyethylene Tank) Standard Features:

- Open Vented 600 gallon
  Polyethylene tank
- 1/2" tank and fluid piping insulation
- SCH80 PVC and Polypropylene piping
- Fused, STAINLESS STEEL evaporator recirculating pump
- Recirculation pump discharge ball valve and cleanable "Y" strainer
- Control box with pump terminal block
- Galvanized steel sheet metal cabinet
- Hinged removable access panels

### Polyethylene Tank & Pump

| Tank Model | Length<br>Inches | Width<br>Inches | Height<br>Inches | Water<br>Conn. | Tank Capacity | Recirculation<br>Pump | FLA<br>230/3O | FLA<br>/ 460/3O | Weight<br>Lbs. |
|------------|------------------|-----------------|------------------|----------------|---------------|-----------------------|---------------|-----------------|----------------|
| RRT600     | 120              | 56              | 60               | 4" FPT         | 600 Gallons   | 5HP                   | 13.7          | 6.5             | 625            |

### Product Dimensional Drawing