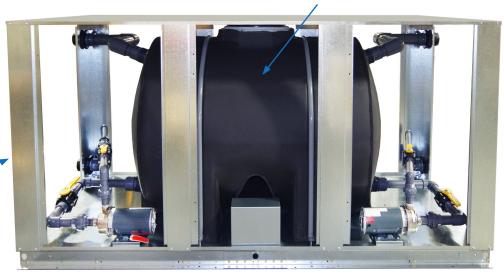

## **PRODUCT DATA SHEET**

Model: **RRT600** 600 Gallon Dual Process Tank & Pump Package

Legacy Chiller Systems 851 Tech Drive Telford, PA 18969

Toll-Free: (877) 988-5464

600 Gallon Insulated Polyethylene Tank

Shown with Access Doors Removed

(Piping shown before insulation was added)

## (Polyethylene Tank) Standard Features:

- Open Vented 600 gallon
  Polyethylene tank
- 1/2" tank and fluid piping insulation
- SCH80 PVC and Polypropylene piping
- Fused, STAINLESS STEEL evaporator recirculating pump
- Recirculation pump discharge ball valve and cleanable "Y" strainer
- Control box with pump terminal block
- Galvanized steel sheet metal cabinet
- Hinged removable access panels