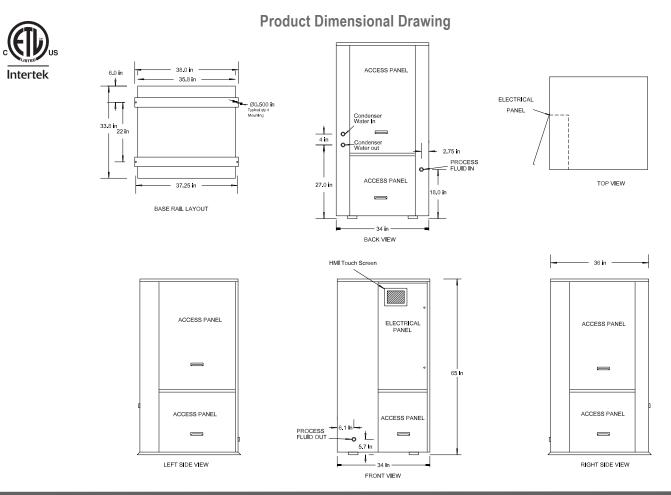

## **Dimensional & Electrical Table (Single Circuit)**

| Chiller    | Length | Width  | Height |          | Power |       | Comp | ressor | RLA  | LRA | Recirculation |     |       | Reservoir | Chiller        | Weight |
|------------|--------|--------|--------|----------|-------|-------|------|--------|------|-----|---------------|-----|-------|-----------|----------------|--------|
|            | Inches | Inches | Inches | Voltage  | Phase | Freq. | Qty. | HP     | ea.  | ea. | Pump          | MCA | M.O.P | Gal.      | Fluid<br>Conn. | Pounds |
| PZWT2.5SE5 | 36     | 34     | 65     | 208/230V | 1     | 60Hz  | - 1  | 3.5    | 19.9 | 104 | 4.2           | 30  | 45    |           | 1"<br>FPT      | 600    |
| PZWT2.5SF5 |        |        |        | 208/230V | 3     | 60Hz  |      |        | 12.8 | 93  | 4.2           | 25  | 30    | 20        |                |        |
| PZWT2.5SH5 |        |        |        | 460V     | 3     | 60Hz  |      |        | 5.8  | 48  | 0.9           | 15  | 15    |           |                |        |
| PZWT2.5SI5 |        |        |        | 575V     | 3     | 60Hz  |      |        | 4.7  | 38  | 0.72          | 15  | 15    |           |                |        |