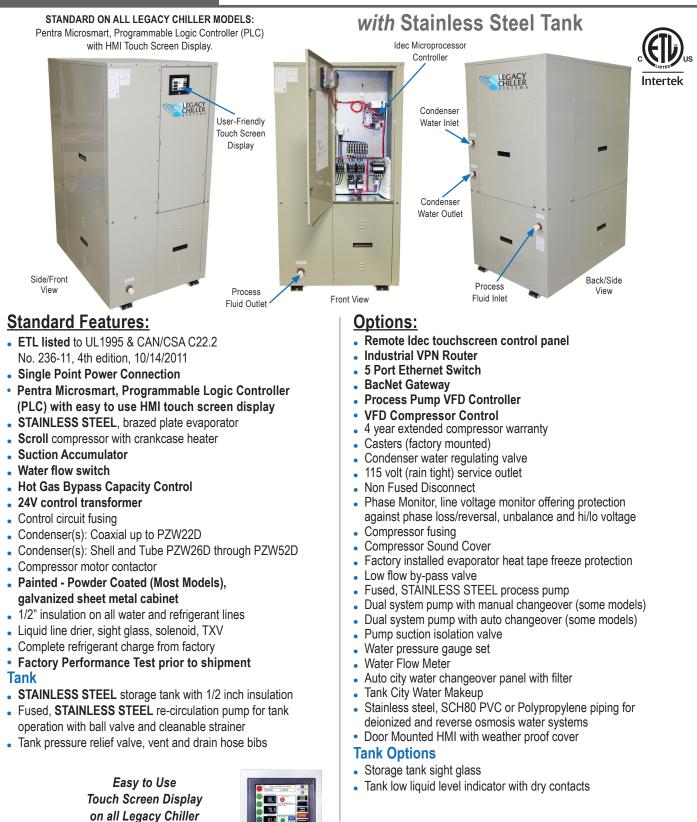

## **PRODUCT DATA SHEET**

Model: **PZWT2.5S** *Packaged Water-Cooled 2.5 Ton Chiller* 

Models



Legacy Chillers, Inc. 851 Tech Drive Telford, PA 18969

Toll-Free: (877) 988-5464



## PRODUCT DATA SHEET

Model: **PZWT2.5S** *Packaged Water-Cooled 2.5 Ton Chiller* 



**Legacy Chillers, Inc.** 851 Tech Drive Telford, PA 18969

Toll-Free: (877) 988-5464

## **Dimensional & Electrical Table (Single Circuit)**

| Chiller    | Length | Width  | Height |          | Power |       | Comp | ressor | RLA  | LRA | Recirculation |     |       | Reservoir | Chiller        | Weight |
|------------|--------|--------|--------|----------|-------|-------|------|--------|------|-----|---------------|-----|-------|-----------|----------------|--------|
|            | Inches | Inches | Inches | Voltage  | Phase | Freq. | Qty. | HP     | ea.  | ea. | Pump          | MCA | M.O.P | Gal.      | Fluid<br>Conn. | Pounds |
| PZWT2.5SE5 | 36     | 34     | 65     | 208/230V | 1     | 60Hz  | -